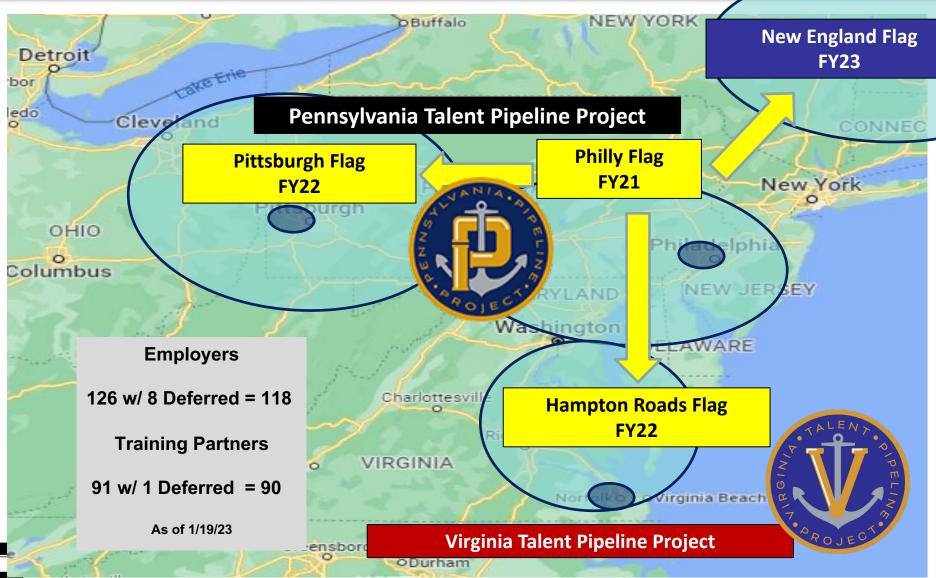

### **Talent Pipeline Program**

#### PITTSBURGH FLAG ECO:SYSTEM

- 32 Employers
- 21 Training Providers
- 22 Facilitators (16 local)