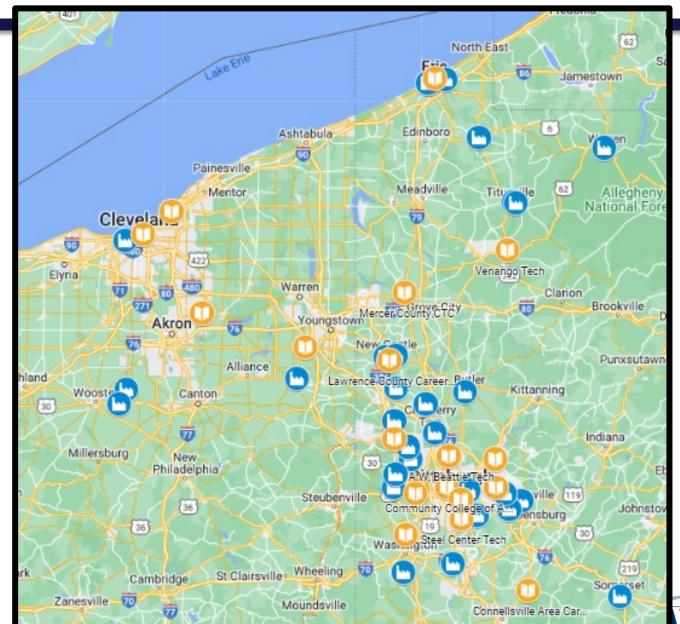

#### PITTSBURGH FLAG ECO:SYSTEM

- 32 Employers
- 21 Training Providers
- 22 Facilitators (16 local)