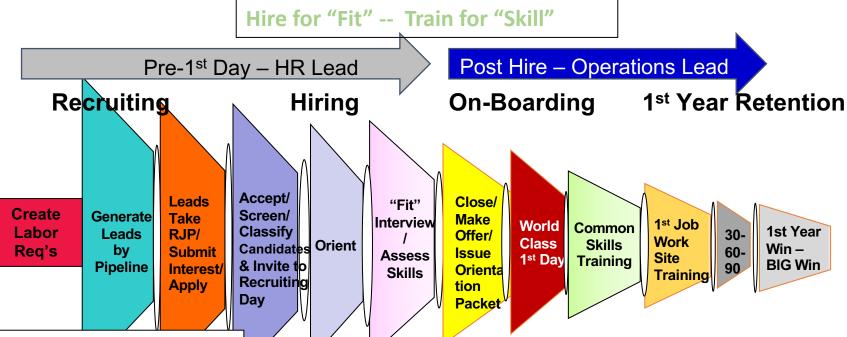

## **Demand Driven Talent Acquisition & Retention (TA&R) System**

### **Perfect**

1 Recruit = 1 Life Long Engaged and Productive Teammate

### **Pipelines**

- 1. CTE Programs (HS & CC)
- 2. Employee Referral Program
- 3. College Departures
- 4. Adult Education
- 5. Temp Agencies
- 6. Social Media
- 7. Recruiting Agencies
- 8. Military & Veterans
- 9. Employment Commissions

10.Recovered/Returns

### <u>Tools</u>

- 1. TA&R Value Stream Mapping and Performance Improvement Plan Development
- 2. Realistic Job Preview & Candidate Tracking System
- 3. Recruiting & Offer Day/New Hire Orientation
- 4. Behavioral Based "Fit" Interviews
- 5. World Class First Day
- 6. Common Skills Training
- 7. Leader Training
- 8. 30-60-90 day & 1 Year Fit/Skills Assessment
- 9. 5th Metric "People" Scorecard Data Driven Program Management System: