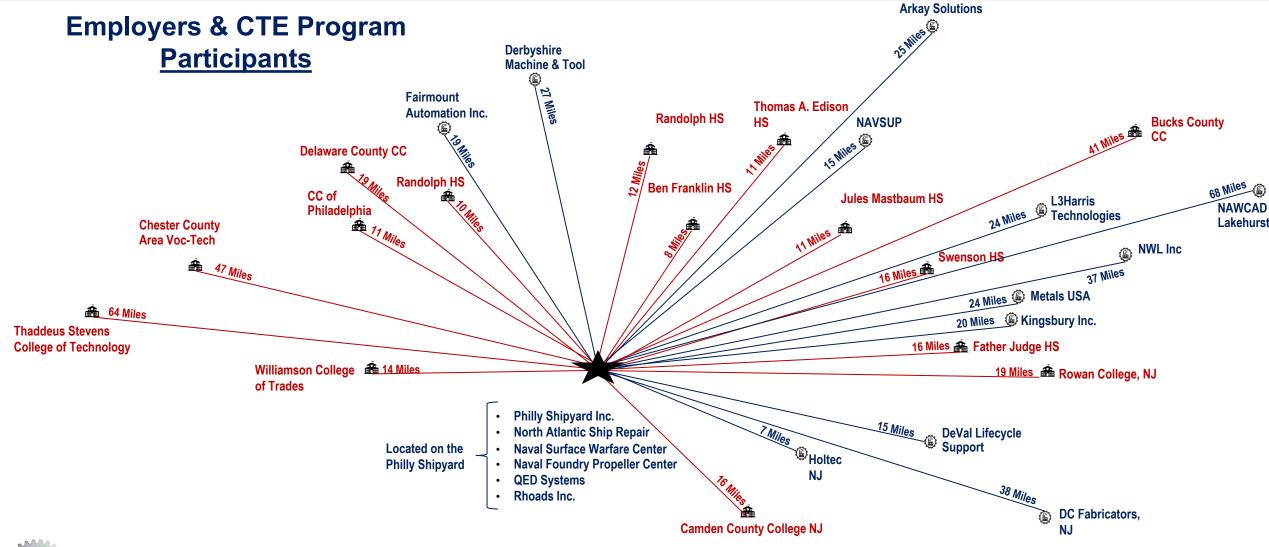

Talent Acquisition Workshop 4 (York)
- November 15 CTE/Instructor Training Session 3
- November 17 All Hands Meeting

- December 1 Cutoff for new Partners
- December 14 All Hands Meeting
- January 17, 2023 On Boarding and Retention Workshop 1 (New Jersey)
- January 19, 2023 On Boarding and Retention Workshop 2 (Lancaster)
- January 24, 2023 Mid Year Program Review
- February 16, 2023 All Hands Meeting
- March 8, 2023 All Hands Meeting
- March 21, 2023 On Boarding and Retention Workshop 3 (Philadelphia)
- March 23, 2023 On Boarding and Retention Workshop 4 (York)
- April 4, 2023 Final "Draft" Day (Philadelphia/New Jersey)
- April 6, 2023 Final "Draft" Day (Lancaster/York)
- April 12, 2023 All Hands Meeting
- May TBD, 2023 "Signing" Day







# Philly Region Talent Pipeline Partners Map











# Southcentral Region Talent Pipeline Partners Map



# Employers & CTE Program <u>Participants</u>









# **Eastcentral Region Talent Pipeline Partners Map**











# **Recruiting and Hiring Workshops**



- Required for all Partners
- 2 Fall Sessions
- Required attendance for further individual coaching request
- Focus on the Recruiting and Hiring Phases
  - Explanation of Best Practice Model, Program Management Tools, and Your Current State
- Information provided by:
  - Program Management
  - Workforce Development
  - Economic Development
  - Education Institutions
  - Facilitator Organizations
  - Employer Best Practices







# Recruiting and Hiring Workshops – Session 1



August 2, 2022: Philadelphia and New Jersey Regions

**NSWC** 

Building 77 Low

1000 Kittyhaw