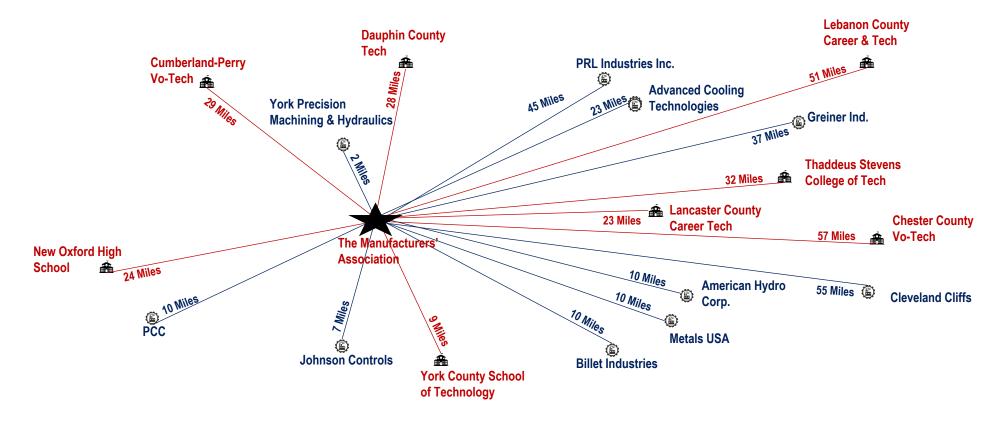

Meeting

- December 1 Cutoff for new Partners
- December 14 All Hands Meeting
- January 17, 2023 On Boarding and Retention Workshop 1 (New Jersey)
- January 19, 2023 On Boarding and Retention Workshop 2 (Lancaster)
- January 24, 2023 Mid Year Program Review
- February 16, 2023 All Hands Meeting
- March 8, 2023 All Hands Meeting
- March 21, 2023 On Boarding and Retention Workshop 3 (Philadelphia)
- March 23, 2023 On Boarding and Retention Workshop 4 (York)
- April 4, 2023 Final "Draft" Day (Philadelphia/New Jersey)
- April 6, 2023 Final "Draft" Day (Lancaster/York)
- April 12, 2023 All Hands Meeting
- May TBD, 2023 "Signing" Day







# Philly Region Talent Pipeline Partners Map











# Southcentral Region Talent Pipeline Partners Map



# Employers & CTE Program <u>Participants</u>









# **Eastcentral Region Talent Pipeline Partners Map**











# **Recruiting and Hiring Workshops**



- Required for all Partners
- 2 Fall Sessions
- Required attendance for further individual coaching request
- Focus on the Recruiting and Hiring Phases
  - Explanation of Best Practice Model, Program Management Tools, and Your Current State
- Information provided by:
  - Program Management
  - Workforce Development
  - Economic Development
  - Education Institutions
  - Facilitator Organizations
  - Employer Best Practices







# Recruiting and Hiring Workshops – Session 1



August 2, 2022: Philadelphia and New Jersey Regions

**NSWC** 

Building 77 Low

1000 Kittyhawk Avenue

Philadelphia Shipyard, PA 19112

August 4, 2022: East and Southcentral Regions

**Greiner Industrie