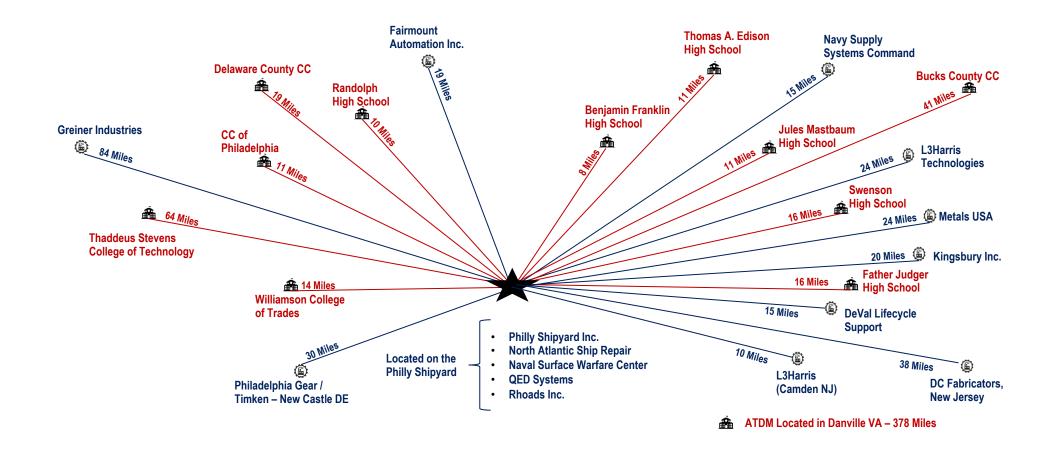

# Philly Region Talent Pipeline Partners Map

### 2021-2023 "Plank Owners"

- Philly Shipyard Inc.
- Rhoads Industries
- L3 Harris Philly
- Kingsbury
- NSWC
- NAV SUP
- QED Systems
- DC Fabricators
- Philly Ship Repair
- Fairmount Automation
- Holtec
- Metals USA
- NFPC
- Greiner Industries

### 2021-2023 "Plank Owners"

- ATDM
- Thaddeus Stevens College of Technology
- Community College of Philadelphia
- Delaware County Community College
- Bucks County Community College
- Williamson College of the Trades
- Father Judge High School
- Philadelphia School District (5 locations)
- York County School of Technology
- Cumberland-Perry Area Career & Technical Center
- Lancaster County Career and Technology Center
- Northampton Community College
- Lehigh Carbon Community College
- Lehigh Career & Technical Institute

### 2021-2023 "Plank Owners"

- NDIA
- SIBC
- ACIBC
- Marine Machinery Association
- Philly Works
- Philadelphia Youth Network
- Philly Shipyard Commissioner
- Project MFG
- The Manufacturers' Association
- JEVS
- York County Alliance for Learning
- Curtiss-Wright
- General Dynamics/EB
- Newport News Shipbuilding