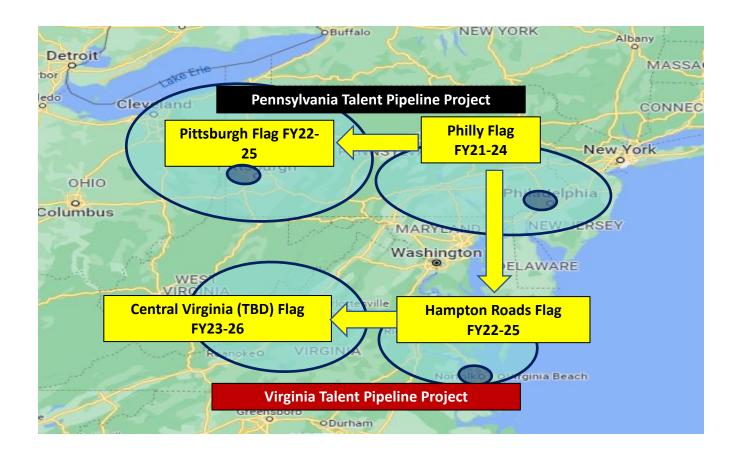

### The Mission

The Pennsylvania Talent Pipeline Project TEAM will energize and engage the greater Pennsylvania Region economy by

creating and sustaining a maritime and defense industrial base focused workforce pipeline that enables EMPLOYERS to re-capitalize their workforce through recruiting, hiring, training, and retaining skilled workforce members with critical trade skills for 1-year

# Philly Region Talent Pipeline Partners Map