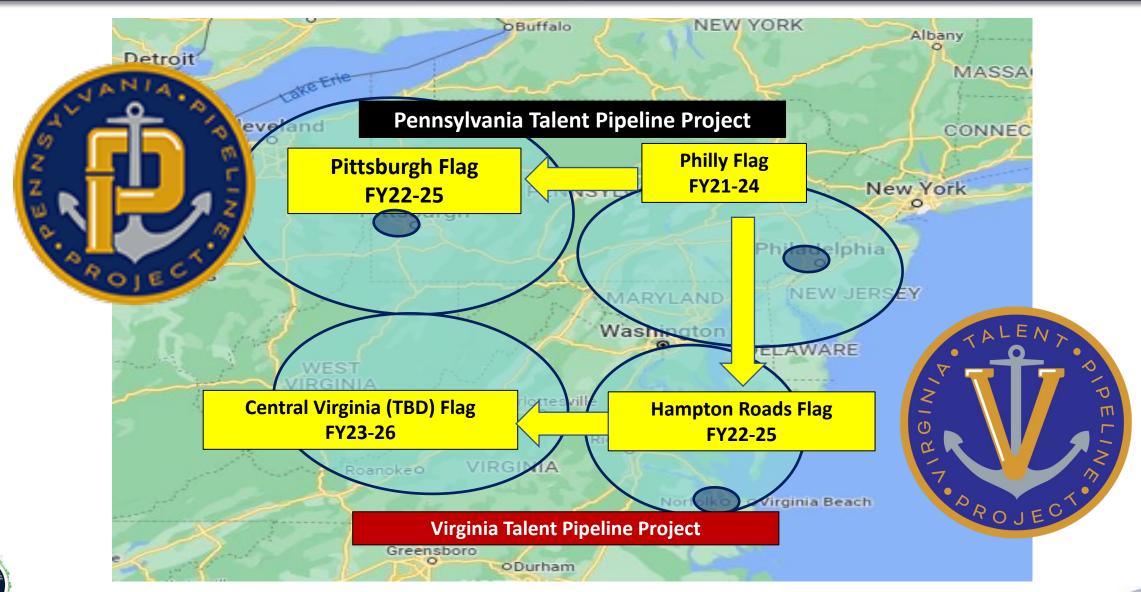

Philadelphia: 50/41 (2021-2022 Actual: 28)

Pittsburgh: 30/22

Hampton Roads: 40/25