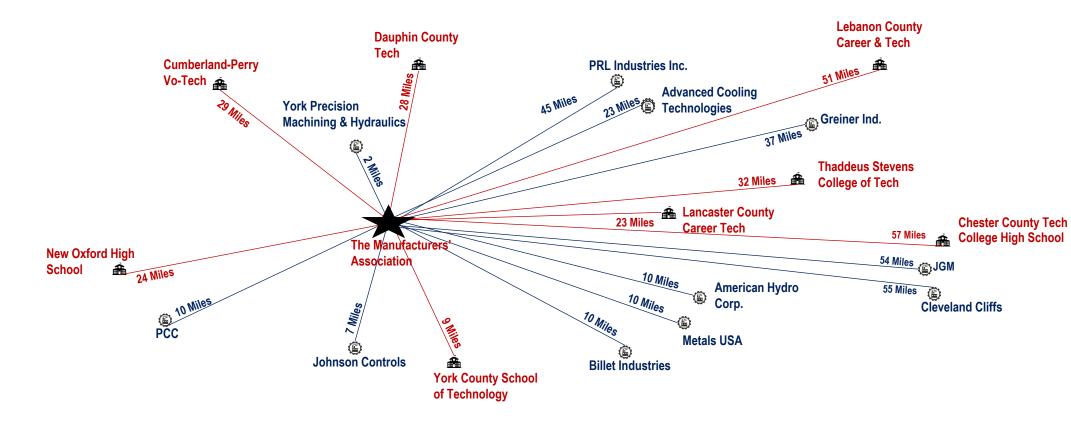

|









# **Core Outcome Metric**

# of EMPLOYERS with a reliable year over year Talent Acquisition and Retention Pipelines to run a better business and increase defense industrial capacity.

**2022-2023 Employer Partner Goal** 

**120 Employer Partners** 

Philadelphia: 50/41 (2021-2022 Actual: 28)

Pittsburgh: 30/22

Hampton Roads: 40/25







# Philadelphia Region



# **Project Management Team**

Project Lead: Bruce Warner

Operations Officer: **Bo Brewer** 

Training Provider Lead: Kamisha Wyatt

Best Practice Model Lead: Eli Vanner

Partner Engagement Coordinators: Sylvie Gallier-Howard & Irene Katacinski







# **Philly Region Talent Pipeline Partners Map**











# Southcentral Region Talent Pipeline Partners Map



#### **Employers & Training Provider Partners**









# **Eastcentral Region Talent Pipeline Partners Map**



# **Employers & Training Provider Partners**











# Why?

CMC Josh Sturgill
Command Master Chief, Team Submarines, U.S. Navy









# Philadelphia School District Superintendent

Dr. Tony B. Watlington Sr.









# City of Philadelphia Councilwoman

Katherine Gilmore Richardson









# **Employer Partner Pledging**

Bruce Warner
Philadelphia Region
Project Leader







# Philly Shipyard Inc.



- ➤ Raymond Mee
- **≻**Pledge
  - 5 Welders
  - 2 Shipbuilders
  - 3 Outfitters

- ➤ Training Provider Partners
  - Delaware County CC
  - Randolph HS
  - Ben Franklin HS
  - Lehigh Carbon CC







## **Rhoads Industries**



Randy McCullough, Chief Human Resources Officer

- Pledge
  - 10-15 Welders

- Training Provider