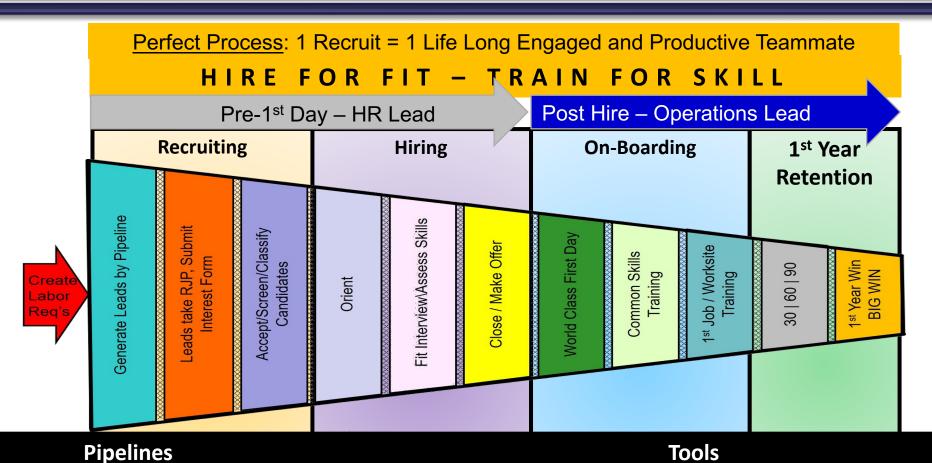

## **Demand** Driven Talent Acquisition & Retention (TA&R) System

#### 1. CTE Programs (HS & CC)

2. Employee Referral Program

3. College Departures

4. Adult Education

5. Temp Agencies

6. Social Media

- 7. Recruiting Agencies
- 8. Military & Veterans
- 9. Employment Commissions
- 10. Recovered/Returns
- 11. Retiree's

#### 1. TA&R Value Stream Mapping and Performance Improvement Plan Development

- 2. Realistic Job Preview & Candidate Tracking System
- 3. Recruiting & Offer Day/New Hire Orientation
- 4. Behavioral Based "Fit" Interviews
- 5. World Class First Day

- 6. Common Skills Training
- 7. Leader Training
- 8. 30-60-90 day & 1 Year Fit/Skills Assessment
- 9. 5th Metric "People" Scorecard Data Driven Program Management System