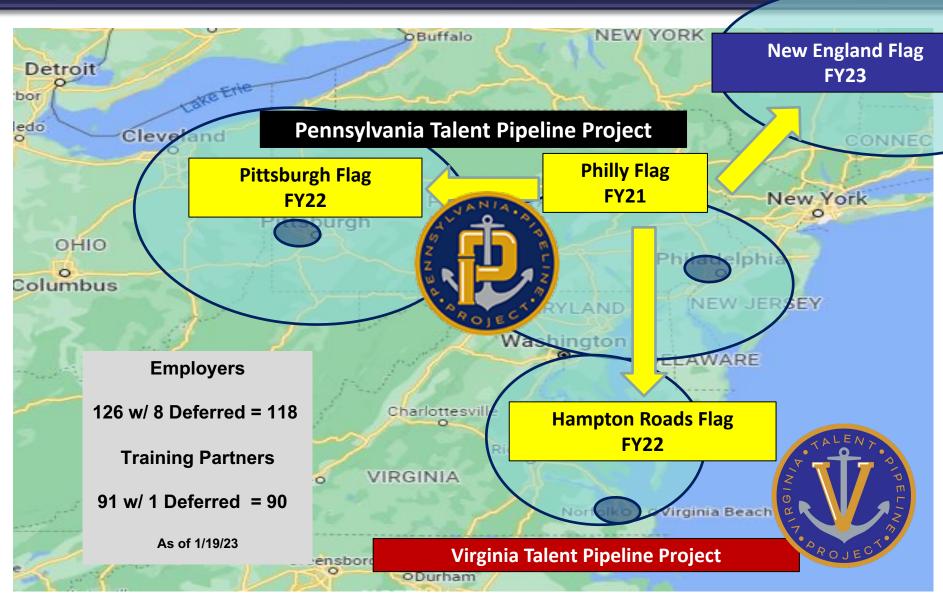

|       | 74%   |
|                            |            |                                  |       |       |
| # Accepted Offers          | 263        |                                  |       |       |
| # Started                  | 255        | Training Provider Performance:   |       |       |
| # Retained                 | 179        | Training Provider 100% Retention | 16    | 16    |
| # Departed                 | 80         | Lost 1                           | 6     | 6     |
| Retention Rate             | <b>70%</b> | Total                            | 22/27 | 22/27 |
|                            |            |                                  |       |       |



Ave Days to Departure: 123 Ave Days in Job: 299

as of 12/31/22





## **Talent Pipeline Program**











#### **Best Practice Model**

Perfect Process: 1 Recruit = 1 Life Long Engaged and Productive Teammate

HIRE FOR FIT - TRAIN FOR SKILL



#### **Pipelines**

- 1. CTE Programs (HS & CC)
- 2. Employee Referral Program

#### 3. ATDM

- 4. Adult Education
- 5. Temp Agencies
- 6. Social Media

- 7. Recruiting Agencies
- 8. Military & Veterans
- 9. Employment Commissions
- 10. College Departures
- 11. Recovered/Returns
- 12. Retiree's

- 1. TA&R Value Stream Mapping and Performance Improvement Plan Development
- 2. Realistic Job Preview & Candidate Tracking System
- 3. Recruiting Training
- 4. Recruiting & Offer Day/New Hire Orientation
- 5. Behavioral Based "Fit" Interviews

6. World Class First Day

**Tools** 

- 7. Common Skills Training
- 8. Leader New Hire Retention Training
- 9. 3