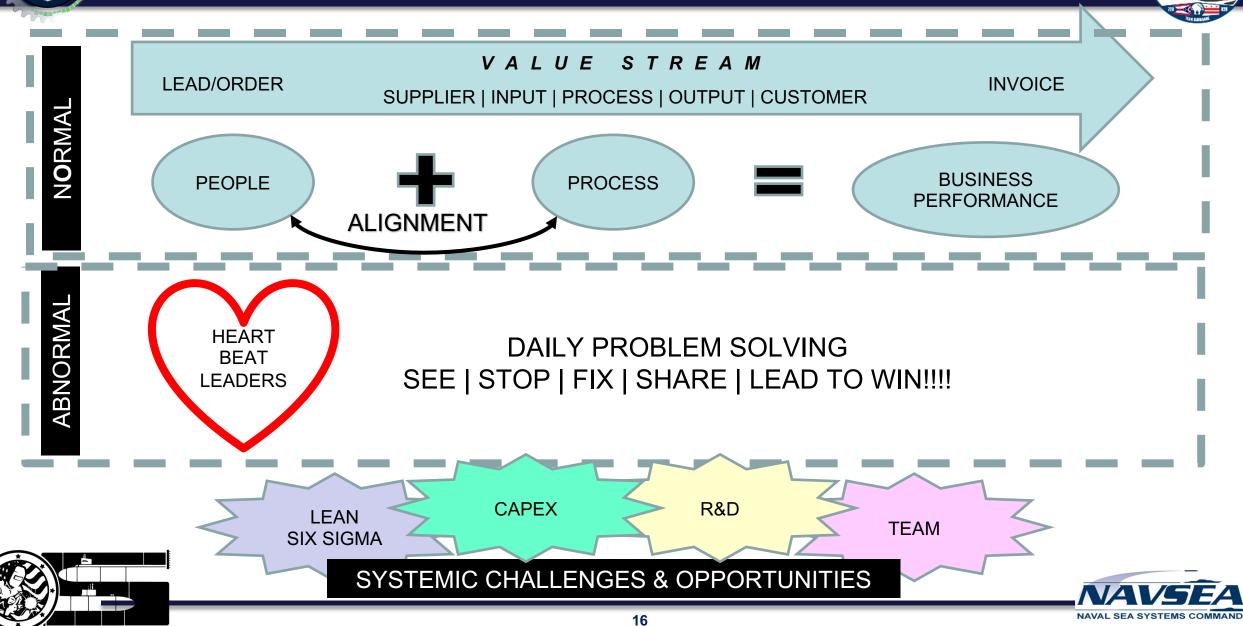

### **PRINCIPLES OF A HIGH PERFORMING TEAMS**

# In this section we will cover... Building a High-Performance Team

- **1. Ideal State of Business Operation**
- 2. Leader-Led Linkage
  - Setting Expectations
  - Building Trust

### 3. Trends and Observations that are getting in the way

- 1. Establish/Validate your internal processes
- 2. Align PEOPLE with those PROCESSES
- 3. Clarify EXPECTATIONS and build TRUST
- 4. Ensure your HEARTBEAT Leaders are equipped to lead both the NORMAL and the ABNORMAL
  - More time in NORMAL, less in ABNORMAL
- 5. Senior Leaders focused on addressing systemic issues and THINKING ABOUT THE FUTURE
- 6. Only add people to the team who FIT