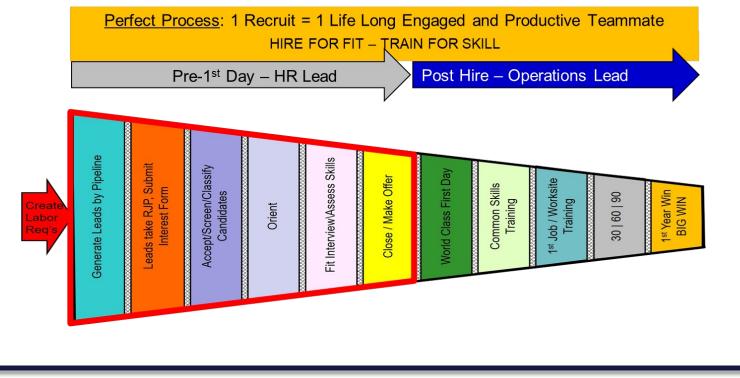

### Onboarding

In this section we will discuss... World class first day, Common skills training, and 1<sup>st</sup> Job/Worksite training

### What is ONBOARDING?

Employee onboarding is the process of engaging with and preparing your new hires right from the point of role acceptance, maintaining that engagement through their critical first day of work, and into the foreseeable future.

Beyond that, onboarding is also an opportunity to make your new hires feel valued, respected, and appreciated — all crucial components of positive employee experience (EX).

Onboarding is NOT just getting them there on Day 1.