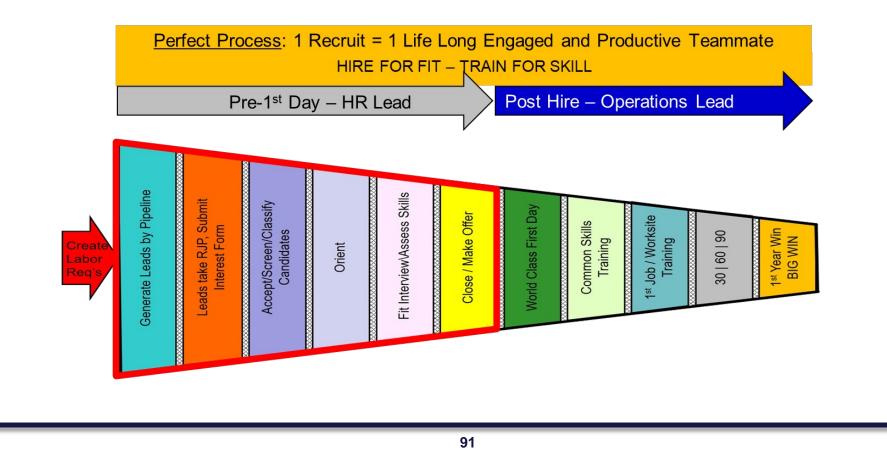

### Onboarding

In this section we will discuss... World class first day, Common skills training, and 1<sup>st</sup> Job/Worksite training

### What is ONBOARDING?

Employee onboarding is the process of engaging with and preparing your new hires right from the point of role acceptance, maintaining that engagement through their critical first day of work, and into the foreseeable future.

Beyond that, onboarding is also an opportunity to make your new hires feel valued, respected, and appreciated — all crucial components of positive employee experience (EX).

Onboarding is NOT just getting them there on Day 1.