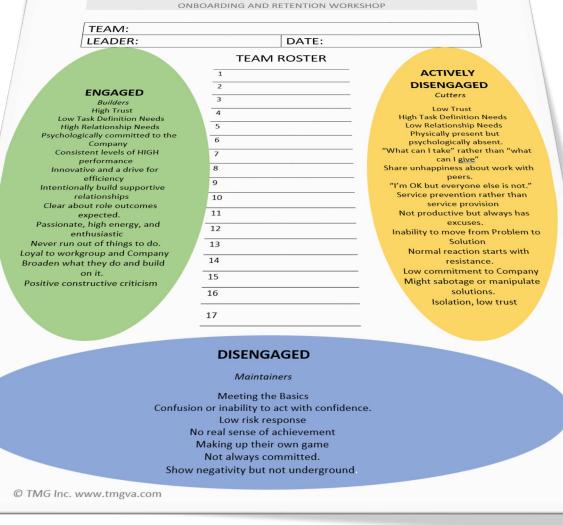

## This is the behavior of what type Relationship?

- 1. Engaged
- 2. Disengaged
- 3. Actively Disengaged

- High Trust
- Low Task Definition Needs
- High Relationship Needs
- Psychologically committed to the company
- Consistent levels of High Performance
- Innovative and a drive for efficiency
- Intentionally build supportive relationships

- Clear about role outcomes expected
- Passionate, high energy, and enthusiastic
- Never run out of things to do
- Loyal to workgroup and company
- Broaden what they do and build on it
- Positive constructive criticism

- Meeting the Basics
- Confusion or inability to act with confidence
- Low risk response
- No real sense of achievement

- Making up their own game
- Not always committed
- Show negativity but not underground
- Situationally Engaged

Disengaged is NOT a negative characteristic of the individual – it is an OPPORTUNITY for the LEADER to help ENGAGE that person

- Low Trust
- High Task Definition Needs
- Low Relationship Needs
- Physically present but psychologically absent
- "What can I take" rather than
  "what can I give"
- Share unhappiness about work with peers
- "I'm OK but everyone else is not"

- Service prevention rather than service provision
- Not productive but always has excuses
- Inability to move from problem to solution
- Normal reaction starts with resistance
- Low commitment to company
- Might sabotage or manipulate solutions
- Isolation, low trust