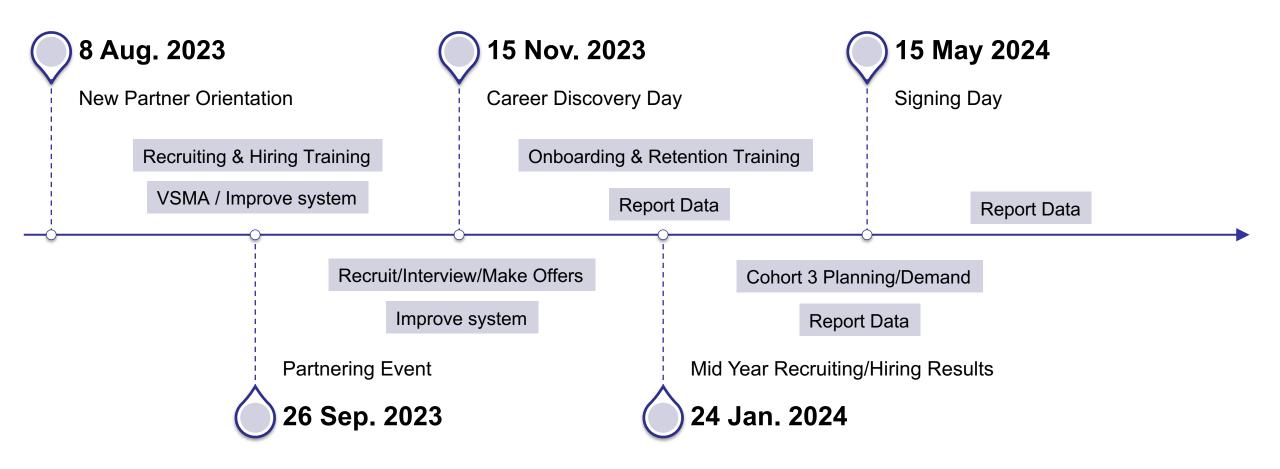

#### Year 2:

- -August 8, 2023: New Partner (Employers, Pipeline Programs, Facilitators) Orientation
- -September 26, 2023: Pittsburgh Region Program Kick Off Meeting & "Matching" Program Review
- -January 24, 2024: Mid-Year Pittsburgh Region Workforce Program Review
- -May 152, 2024: Pittsburgh Region Workforce "Signing Day"