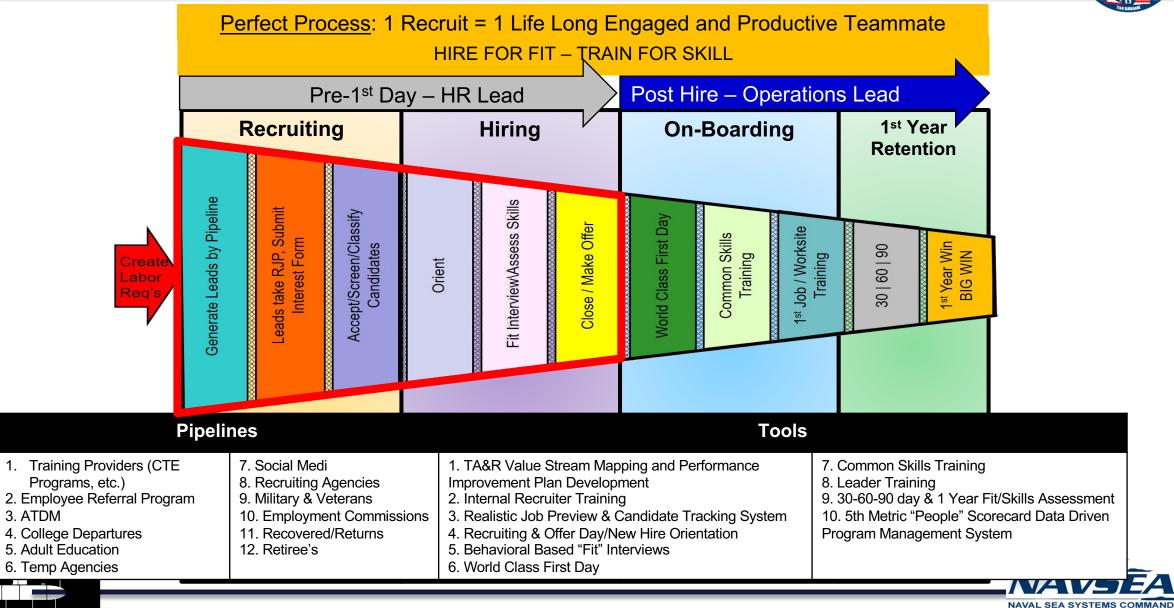

### **TALENT PIPELINE PROGRAM CURRENT STATE**

### Talent Pipeline Program and Flag Specific

### **TALENT PIPELINE PROGRAM**

NEW YORK OBuffalo **New England Flag** Detroit **FY23** bor Pennsylvania Talent Pipeline Project edo Cleve CONNEC **Philly Flag Pittsburgh Flag FY21** New York **FY22** burgh OHIO lphi Columbus NEW JERSEY AND Washington ELAWARE WEST VIRGINIA Charlottesvil **Hampton Roads Flag FY22** VIRGINIA Roanokeo irginia Beach Virginia Talent Pipeline Project ROIE Greensbord ODurham NAVSEA