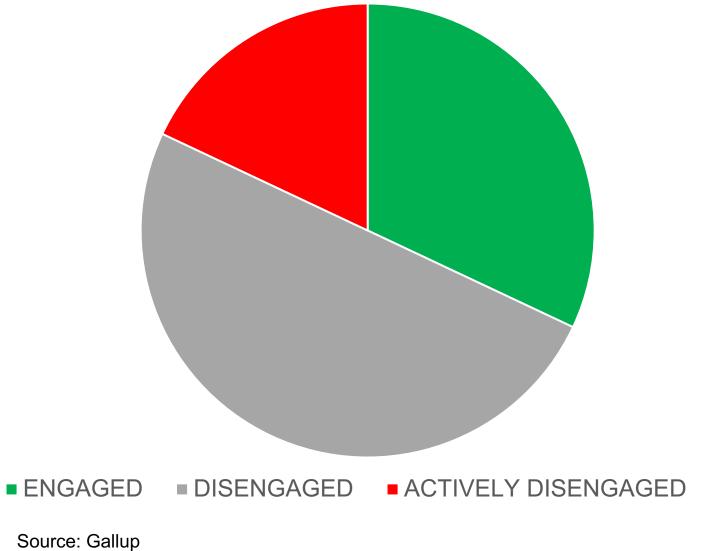

### **2021 Industry Overview**

Source: Gallup

### **Opportunities for Improvement**

25% of the working population are <u>ignored</u> by their supervisor

ENGAGED = DISENGAGED = ACTIVELY DISENGAGED

Source: Gallup