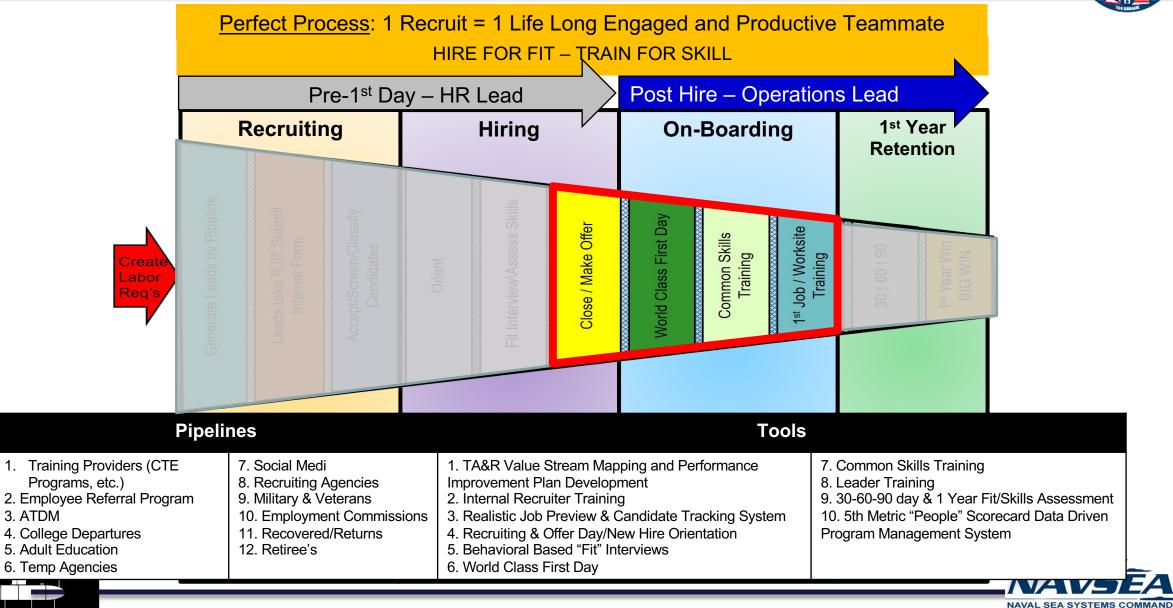

### Onboarding

In this section we will discuss... World class first day, Common skills training, and 1<sup>st</sup> Job/Worksite training

### What is ONBOARDING?

Employee onboarding is the process of engaging with and preparing your new hires right from the point of role acceptance, maintaining that engagement through their critical first day of work, and into the foreseeable future.

Beyond that, onboarding is also an opportunity to make your new hires feel valued, respected, and appreciated — all crucial components of positive employee experience (EX).

Onboarding is NOT just getting them there on Day 1.