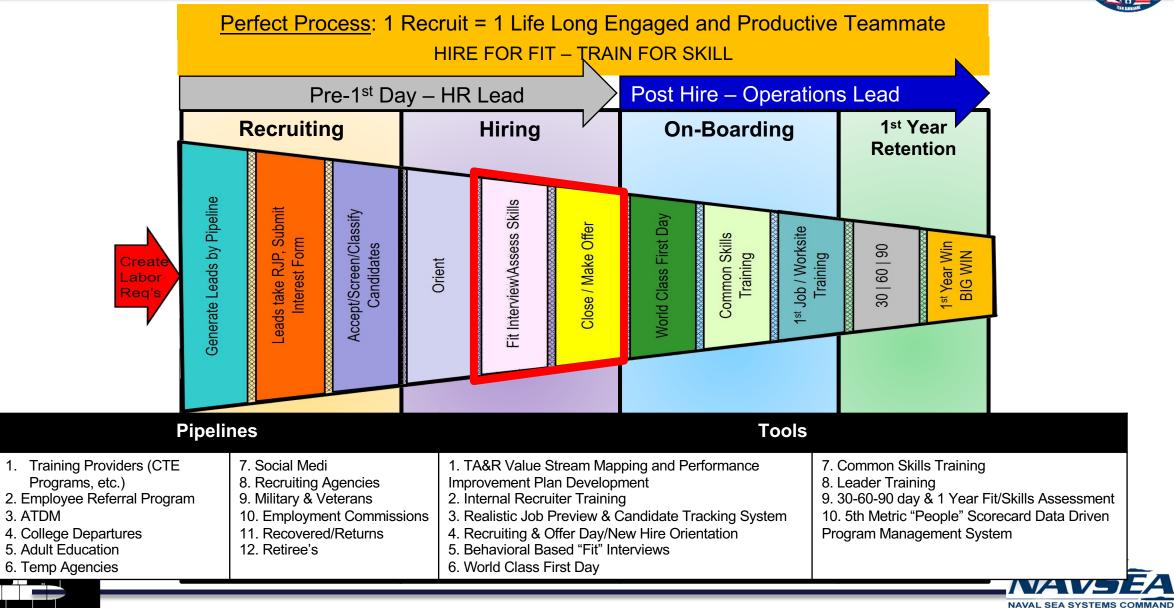

### Onboarding

In this section we will discuss... World class first day, Common skills training, and 1<sup>st</sup> Job/Worksite training

### What is ONBOARDING?

Employee onboarding is the process of engaging with and preparing your new hires right from the point of role acceptance, maintaining that engagement through their critical first day of work, and into the foreseeable future.

Beyond that, onboarding is also an opportunity to make your new hires feel valued, respected, and appreciated — all crucial components of positive employee experience (EX).

Onboarding is NOT just getting them there on Day 1.