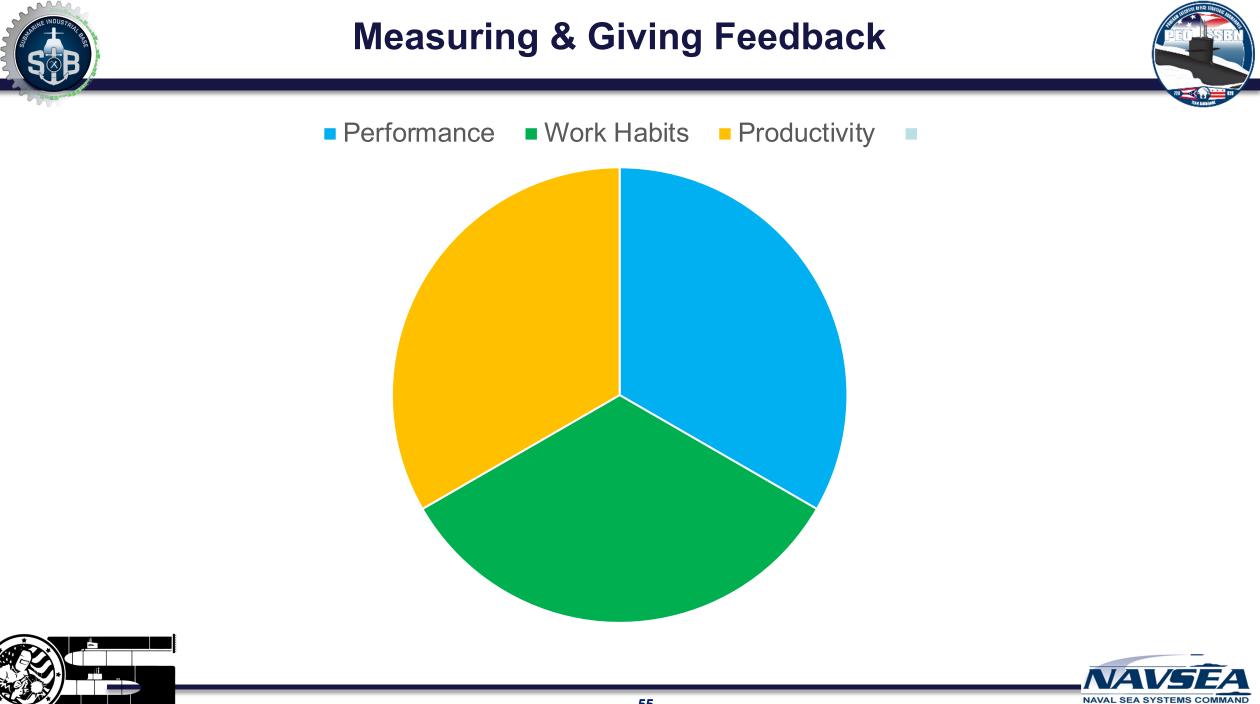

## Fit and Skills Review is focused on Performance Habits, Work Habits and Productivity

| Performance Levels                                     |    | Rev | iew Pe | riod |     |
|--------------------------------------------------------|----|-----|--------|------|-----|
| Safety                                                 | 30 | 60  | 90     | 180  | 365 |
| Correctly uses required PPE.                           | 4  | 4   | 4      | 4    | 4   |
| Keeps clean work area with clear line of egress.       | 3  | 3   | 3      | 3    | 3   |
| Demonstrates knowledge of Company safety procedures.   | 2  | 2   | 2      | 2    | 2   |
|                                                        | 1  | 1   | 1      | 1    | 1   |
| Attendance and Punctuality                             | 30 | 60  | 90     | 180  | 365 |
| Shows up on time and ready to work every day.          | 4  | 4   | 4      | 4    | 4   |
|                                                        | 3  | 3   | 3      | 3    | 3   |
|                                                        | 2  | 2   | 2      | 2    | 2   |
|                                                        | 1  | 1   | 1      | 1    | 1   |
| Produces quality work                                  | 30 | 60  | 90     | 180  | 365 |
| Ensure products and services meet or exceed production | 4  | 4   | 4      | 4    | 4   |
| standards. Meets productivity standards for their job. | 3  | 3   | 3      | 3    | 3   |
|                                                        | 2  | 2   | 2      | 2    | 2   |
|                                                        | 1  | 1   | 1      | 1    | 1   |
| Training and Development                               | 30 | 60  | 90     | 180  | 365 |
| Pays attention to instruction and shows continuous     | 4  | 4   | 4      | 4    | 4   |
| personal improvement                                   | 3  | 3   | 3      | 3    | 3   |
|                                                        | 2  | 2   | 2      | 2    | 2   |
|                                                        | 1  | 1   | 1      | 1    | 1   |

## 1st Year Retention involves continual engagement and goal alignment between the New Teammate and their Direct Leader.

It is the responsibility of the direct leader to lead, track, and develop his or her New Teammates and the 5th Metric Scorecard provides the structure to communicate and drive data driven decisions on a monthly basis.