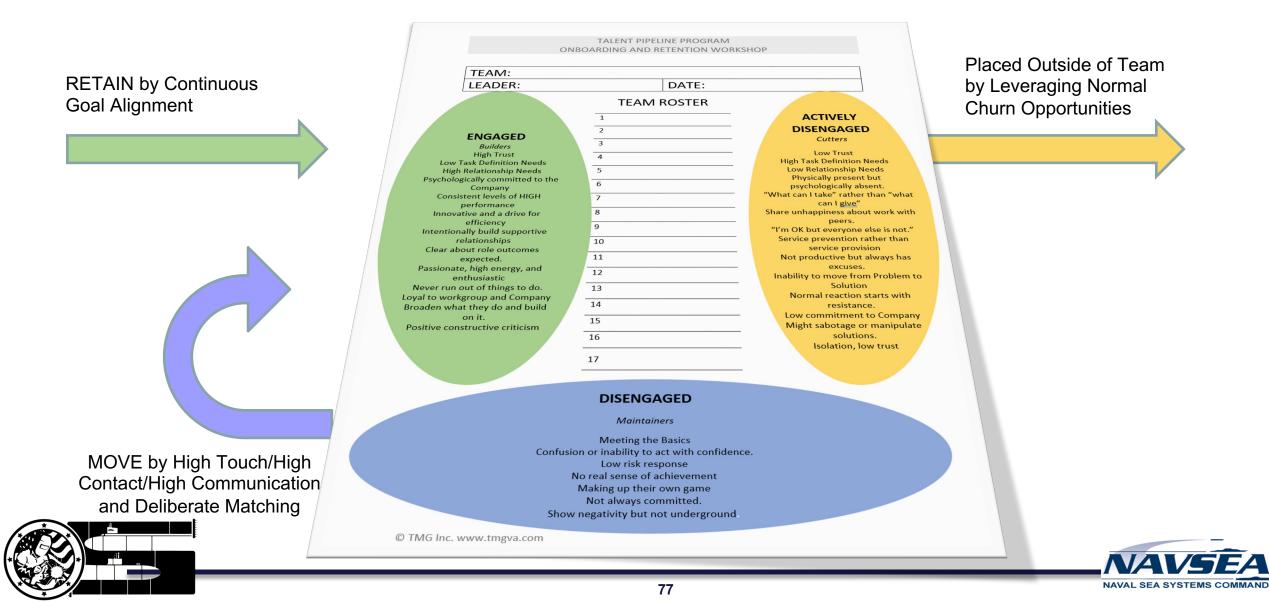

## This is the behavior of what type Relationship?

- 1. Engaged
- 2. Disengaged
- 3. Actively Disengaged

- High Trust
- Low Task Definition Needs
- High Relationship Needs
- Psychologically committed to the company
- Consistent levels of High Performance
- Innovative and a drive for efficiency
- Intentionally build supportive relationships

- Clear about role outcomes expected
- Passionate, high energy, and enthusiastic
- Never run out of things to do
- Loyal to workgroup and company
- Broaden what they do and build on it
- Positive constructive criticism

- Meeting the Basics
- Confusion or inability to act with confidence
- Low risk response
- No real sense of achievement

- Making up their own game
- Not always committed
- Show negativity but not underground
- Situationally Engaged

Disengaged is NOT a negative characteristic of the individual – it is an OPPORTUNITY for the LEADER to help ENGAGE that person

- Low Trust
- High Task Definition Needs
- Low Relationship Needs
- Physically present but psychologically absent
- "What can I take" rather than
  "what can I give"
- Share unhappiness about work with peers
- "I'm OK but everyone else is not"

- Service prevention rather than service provision
- Not productive but always has excuses
- Inability to move from problem to solution
- Normal reaction starts with resistance
- Low commitment to company
- Might sabotage or manipulate solutions
- Isolation, low trust

#### Facts:

- Little movement from <u>Actively Disengaged</u> to <u>Engaged</u>
- More movement from <u>Engaged</u> to <u>Actively Disengaged</u> due to Leaders breaking the Goal Alignment Contract/Agreement

- 1. <u>New Employees</u> make a <u>decision</u> within first 48 72 hours from introduction to immediate supervisor.
- 2. <u>Disengaged Employees</u> are those "...just putting in my time" but not actively doing harm. They may be Situationally Engaged. They can be influenced by Leaders and their Engaged Teammates. They can also be influenced by their Disengaged Teammates.

Strategy:

- Focus on the <u>Disengaged</u> to move them into the <u>Engaged Group</u> as quickly as possible.
- What is your plan to create Engaged teammates? One at a time!