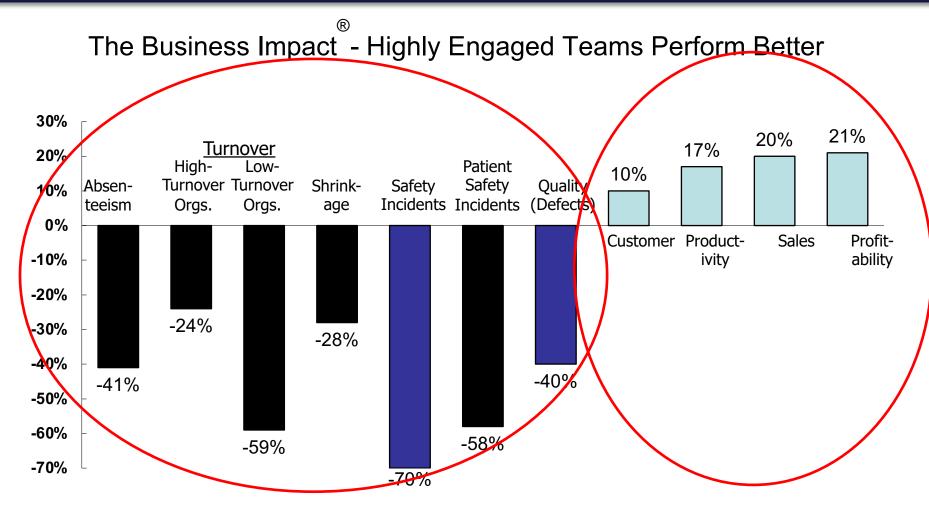

# What is the impact of ENGAGEMENT on Business Performance?

## Why Do We Care About Engagement?

Business units in the top engagement quartile generate 40% fewer defects and have 70% fewer safety incidents than their bottom-quartile counterparts.

source © 2009, 2016 Gallup, Inc.