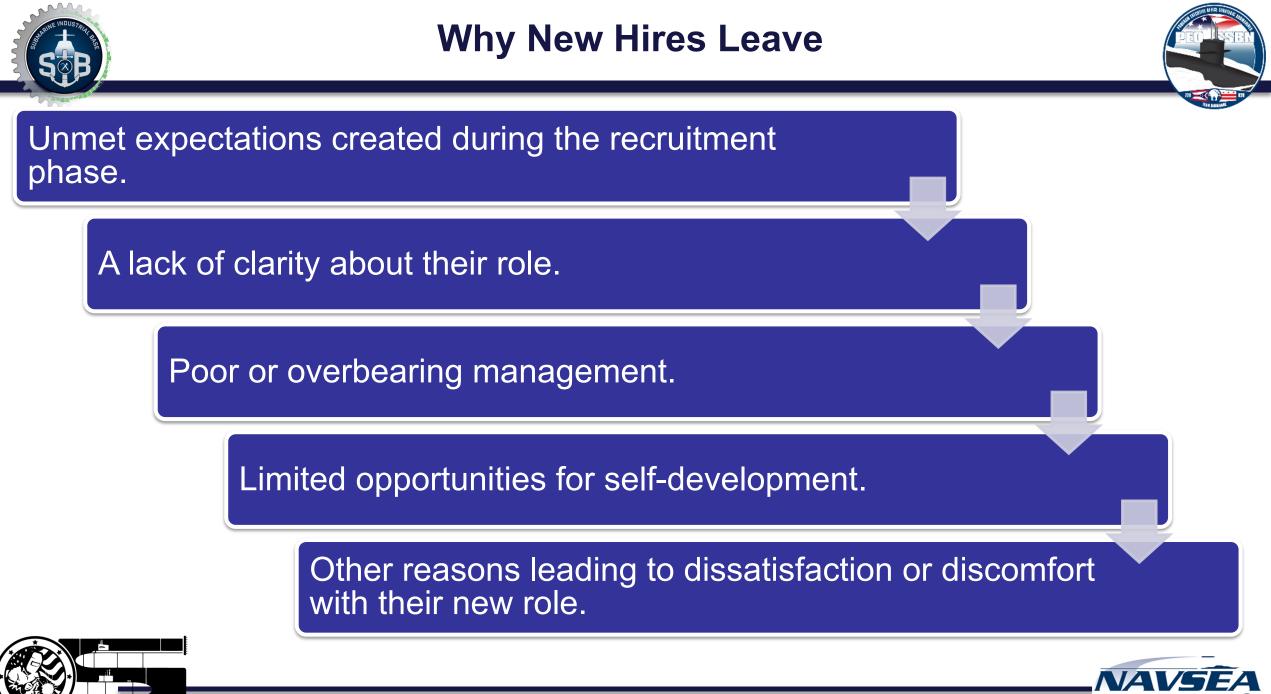

## Group 1: What do EMPLOYERS expect of a New Teammate in the first (12?) months of a new job? Group 2: Why do new hires leave?

5 minutes to brainstorm | 10 minutes to discuss