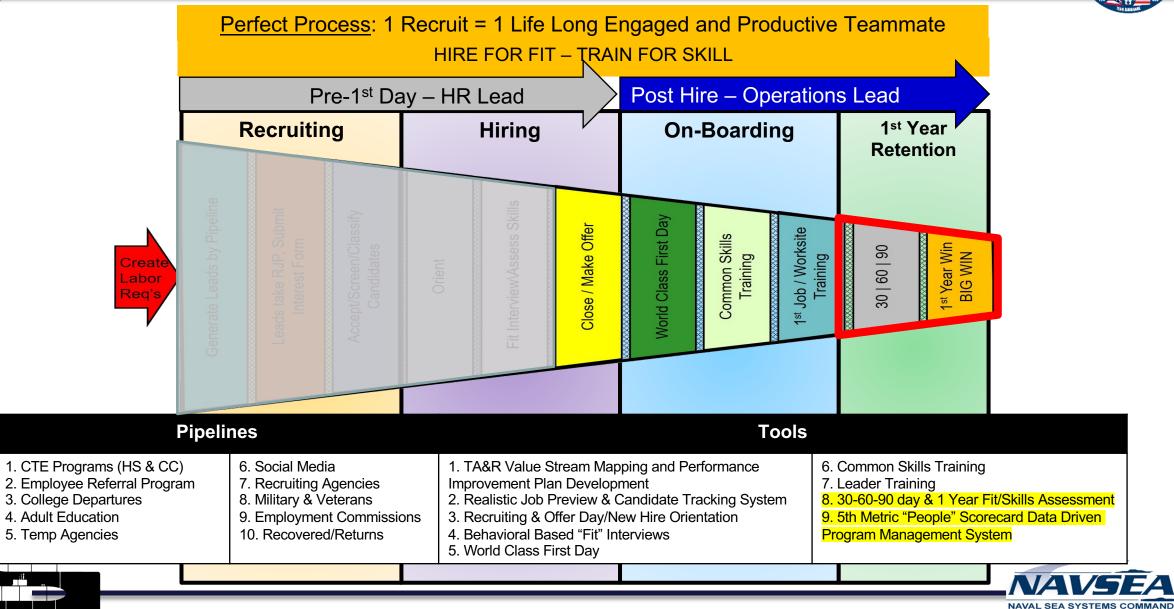

## **Best Practice process steps of Retention**

In this section we will discuss... Navigator Check-ins, 30 | 60 | 90 Reviews, and 1<sup>st</sup> Year Retention

# The New Teammate Navigator should be someone outside the direct chain of command and completed at the end of Week's 1, 3 and 5.

The objectives of Navigator Check In's are early risk identification, leader feedback validation, and to provide a 3rd party outlet to encourage candid feedback on the process.

## The objectives of the 30-60-90 Day Fit and Skills Review are to provide and solicit constructive feedback, foster engaged Leader to Led relationships and identify areas of risk and align resources to mitigate risk.

## 1st Year Retention involves continual engagement and goal alignment between the New Teammate and their Direct Leader.

It is the responsibility of the direct leader to lead, track, and develop his or her New Teammates and the 5th Metric Scorecard provides the structure to communicate and drive data driven decisions on a monthly basis.