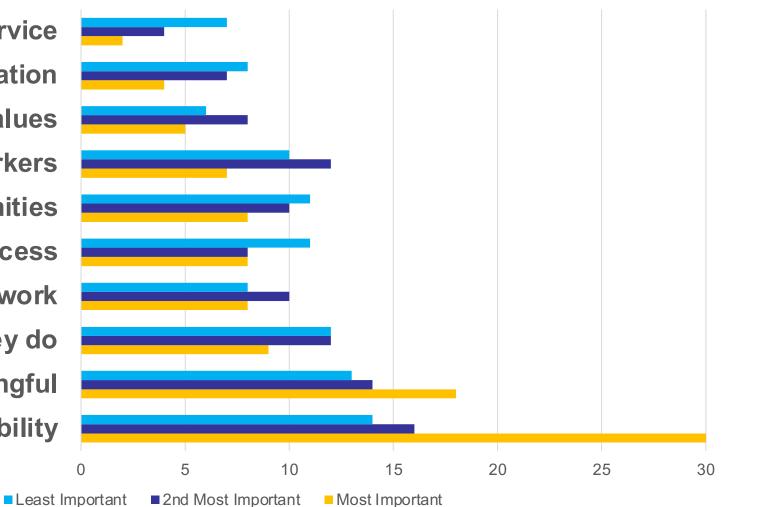

## **Why New Hires Stay**

Admiration of product/service **Company brand and reputation Company culture and values Close relationship with co-workers Career growth opportunities Company growth and success** Strong support system at work Passion for what they do Feel work is meaningful Job stability

Source: PAYCHEX/Executive Networks 2022 survey of 604 full- and part-time employees.

35