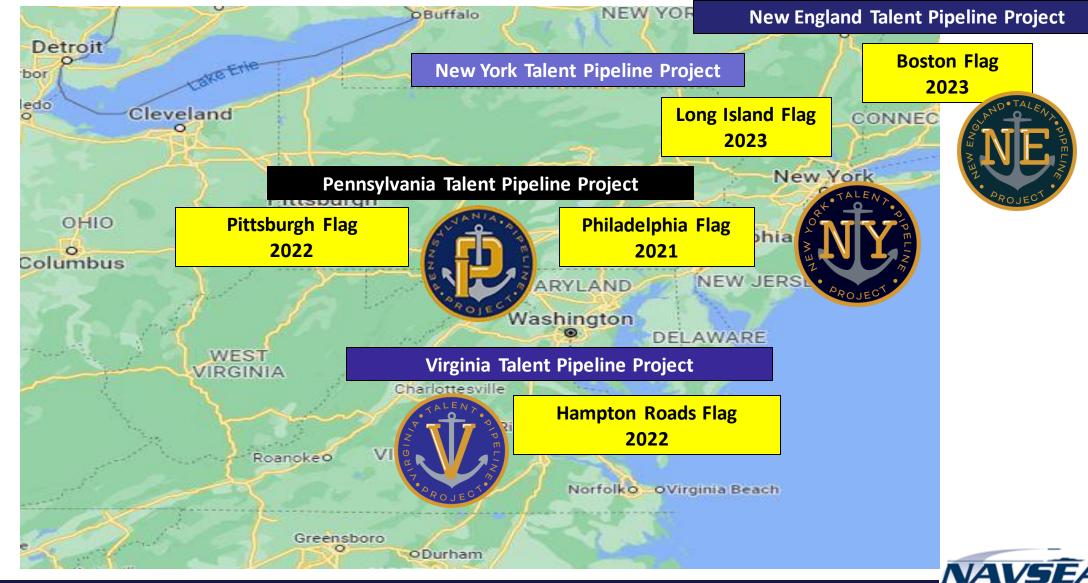

#### **Talent Pipeline Program**

NAVAL SEA SYSTEMS COMMAND

NAVAL SEA SYSTEMS COMMAND

Best Practice Model

#### **Demand** Driven Talent Acquisition & Retention (TA&R) System

The Talent Pipeline Program TEAM will energize and engage the American <u>economy</u> by creating and sustaining a maritime and defense industrial base focused talent pipeline that <u>enables</u> **EMPLOYERS** to re-capitalize their workforce through recruiting, hiring, training, and retaining skilled workforce members with critical trade skills for 1-year as productive and engaged new employees.