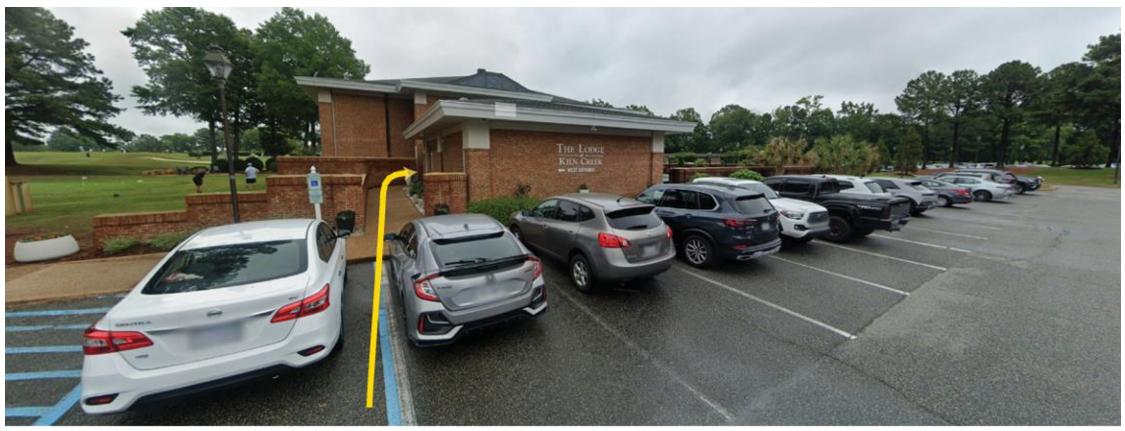

#### **Parking Instructions**

Kiln Creek Golf Club and Resort 1003 Brick Kiln Blvd, Newport News, VA 23602

Please park in any open space. (Please do not park in any reserved or member parking).

Please Enter through the West Entrance of the Conference and Hotel "The Lodge"