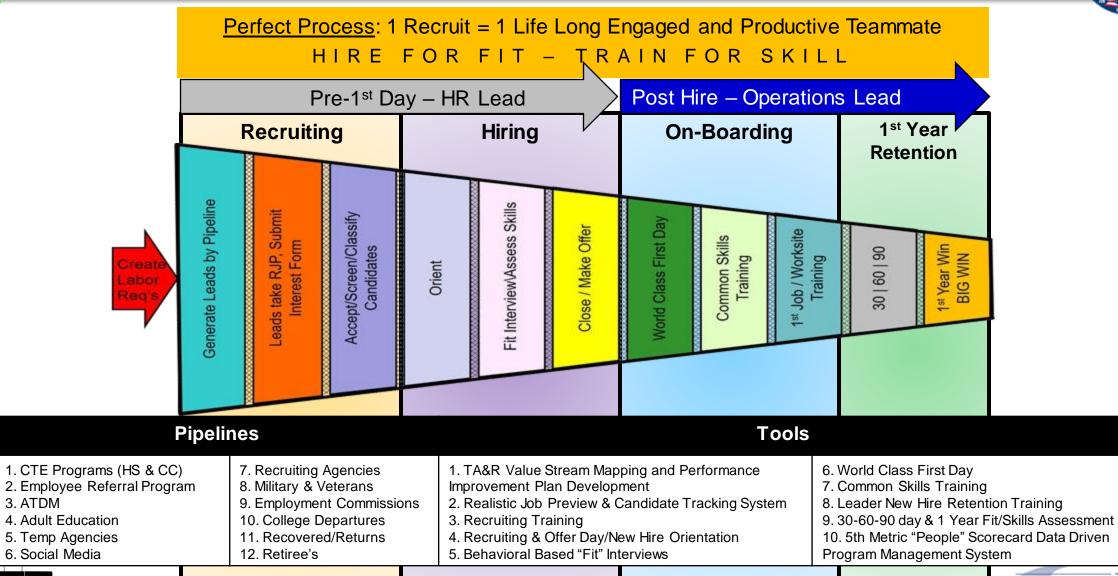

#### **Demand** Driven Talent Acquisition & Retention (TA&R) System

The Talent Pipeline Program TEAM will energize and engage the American <u>economy</u> by creating and sustaining a maritime and defense industrial base focused talent pipeline that <u>enables</u> **EMPLOYERS** to re-capitalize their workforce through recruiting, hiring, training, and retaining skilled workforce members with critical trade skills for 1-year as productive and engaged new employees.

# **Core Outcome Metric**

### # of EMPLOYERS with a reliable year over year Talent Acquisition and Retention Pipelines to run a better business and increase defense industrial capacity.