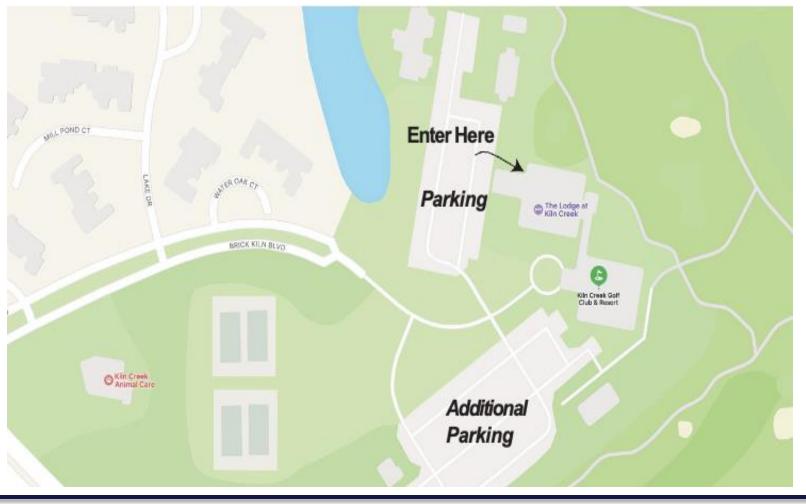

#### **Parking Instructions**

Kiln Creek Golf Club and Resort 1003 Brick Kiln Blvd, Newport News, VA 23602

Please park in any open space. (Please do not park in any reserved or member parking).

Please Enter through the West Entrance of the Conference and Hotel "The Lodge"