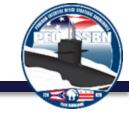

#### 2021-2023 Philly Pilot Retention Data

| A B                    |                            |     | May 2023   |       |
|------------------------|----------------------------|-----|------------|-------|
| Total Employers at 12/ | 1/21                       | 36  |            |       |
| Deferred               |                            | 4   | E          | mploy |
| Withdrew               |                            | 1   |            |       |
| Without Accepted Offe  | rs                         | 2   |            |       |
| With Accepted Offers   |                            | 29  |            |       |
|                        |                            |     |            |       |
|                        |                            | MAY |            |       |
| # Accepted Offers      |                            | 267 |            |       |
| # Started              |                            | 259 |            | App   |
| # Retained             |                            | 165 |            | - PP  |
| # Departed             |                            | 94  |            |       |
| Retention Rate         |                            | 64% |            |       |
|                        | Ave Days to<br># Reached 1 | •   | 150<br>138 |       |

| Employers with New Hire Starts                   | 29        |  |  |  |
|--------------------------------------------------|-----------|--|--|--|
| Employer Performance                             |           |  |  |  |
| 100% Retention                                   | 14        |  |  |  |
| Lost 1                                           | 4         |  |  |  |
| In Control                                       | 11        |  |  |  |
| Appears to be Out of Control<br>& In Discussions | 0         |  |  |  |
| Total                                            | <b>29</b> |  |  |  |