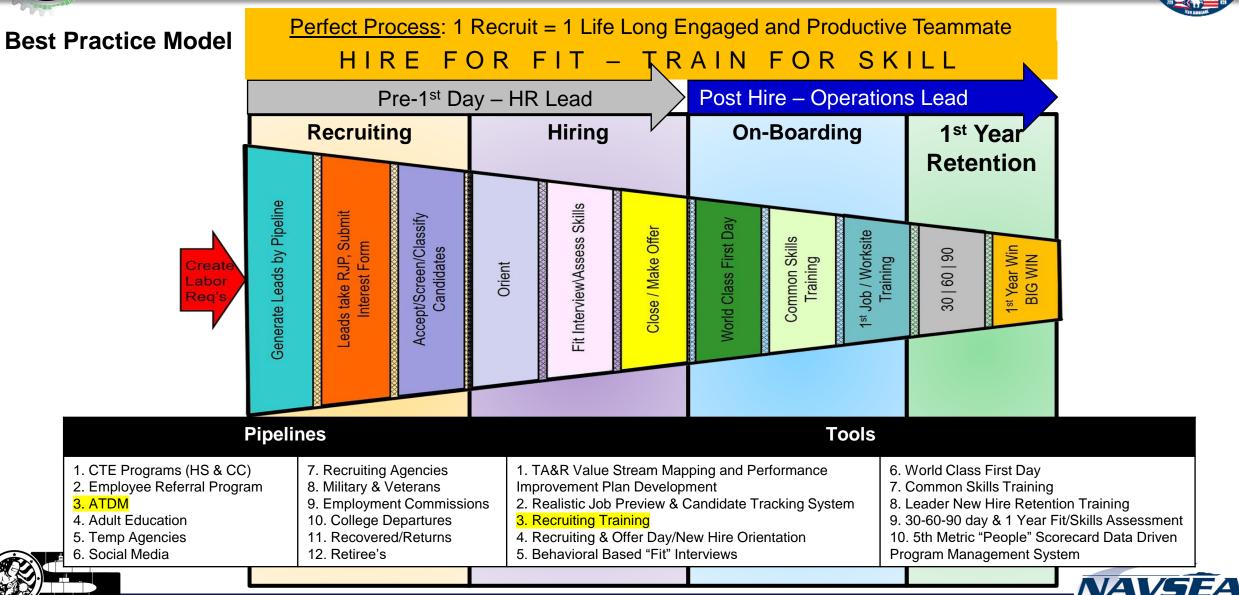

as of 12/31/22

The Talent Pipeline Program TEAM will energize and engage the American <u>economy</u> by creating and sustaining a maritime and defense industrial base focused talent pipeline that <u>enables</u> **EMPLOYERS** to re-capitalize their workforce through recruiting, hiring, training, and retaining skilled workforce members with critical trade skills for 1-year as productive and engaged new employees.